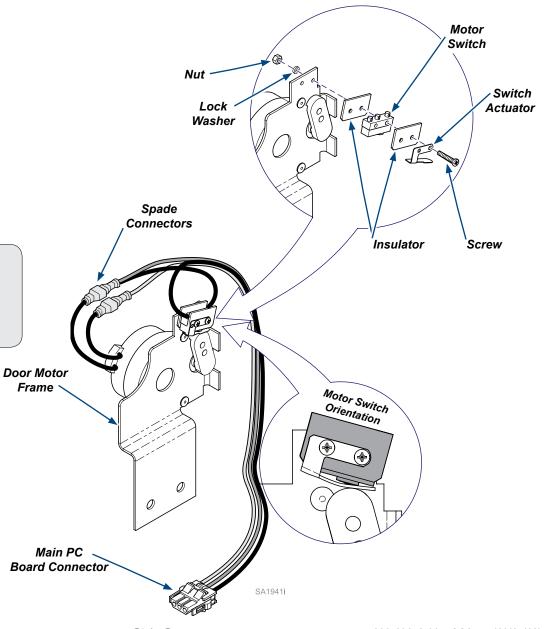

## Step 1: Remove Motor Switch Harness.

- A) Remove Screws, Nuts, and Lock Washers holding motor switch harness to motor bracket. Remove Insulators and Switch Actuator.
- B) Disconnect Spade Connectors, and Main PC Board Connector.

## Step 2: Install Motor Switch Harness.

- A) Assemble Switch Actuator, Insulators and Motor Switch on to screws.
- *B)* Position Motor Switch as shown and insert screws through the Door Motor Frame. Secure with Lock Washers and Nuts.

Position Motor Switch with the actuator on the right hand side as shown.

C) Connect Spade Connectors and Main PC Board Connector.

1